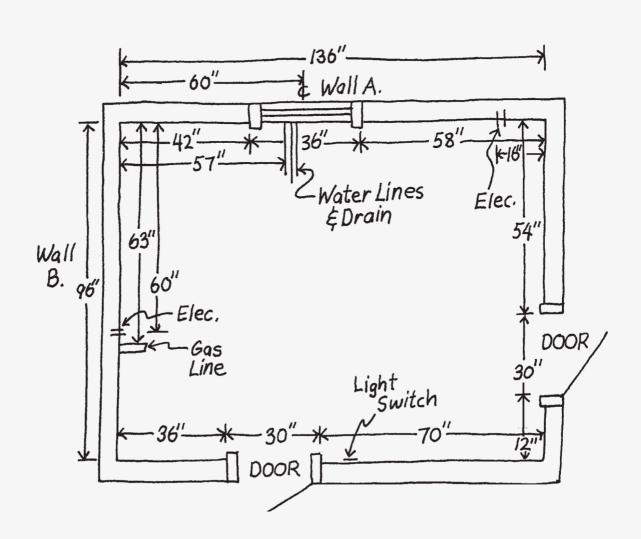

### **FLOOR PLAN**

You will need to carefully configure the exact dimensions of your room. Your completed floor plan should

resemble the diagram below. Be sure to show exact locations of doors, windows, hood vents, exhaust, gas

water line, drain line, outlets, switches, light fixtures, and heat vents.

### **Horizontal Measurement**

- 1. Measure from wall to wall at 36" height
- 2. Measure from corner to window or door opening.
- 3. Measure across opening from trim edge to trim edge.
- 4. Measure from edge of trim to far wall. Compare sum of #2, #3, and #4 measurements to step #1.
- 5. Mark exact location of water, drain, gas lines and electrical outlets and switches on drawing.
- 6. Measure from wall to wall above window and compare to #1.

### Vertical Measurement

- 7. Measure from floor to window sill.
- 8. Measure from window sill to top of window.
- 9. Measure from top of window to ceiling.
- 10. Measure from floor to ceiling Compare to sum of #7, #8, and #9.