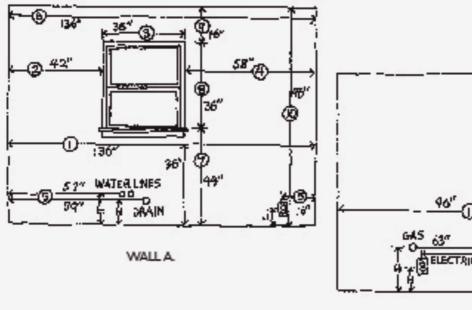

### **FLOOR PLAN**

You will need to carefully configure the exact dimensions of your room. Your completed floor plan should

resemble the diagram below. Be sure to show exact locations of doors, windows, hood vents, exhaust, gas

water line, drain line, outlets, switches, light fixtures, and heat vents.

### **Horizontal Measurement**

- 1. Measure from wall to wall at 36" height
- 2. Measure from corner to window or door opening.
- 3. Measure across opening from trim edge to trim edge.
- 4. Measure from edge of trim to far wall. Compare sum of #2, #3, and #4 measurements to step #1.
- 5. Mark exact location of water, drain, gas lines and electrical outlets and switches on drawing.
- 6. Measure from wall to wall above window and compare to #1.

### Vertical Measurement

- 7. Measure from floor to window sill.
- 8. Measure from window sill to top of window.
- 9. Measure from top of window to ceiling.
- 10. Measure from floor to ceiling Compare to sum of #7, #8, and #9.